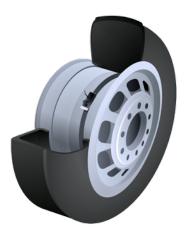

## **Features:**

- Sensors installed securely on the rim
- Measures air Pressure internally
- Measures air Temperature internally
- Real-time monitoring 24/7
- Displays exact tire/axle position
- Telematics integration available