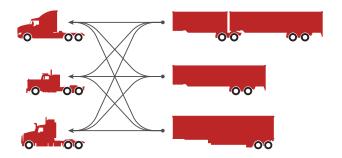

# We work in Demanding Environments where others fail. Robust, Reliable, and Precise. Valor Strong!

The Valor system allows you to hook-up any truck to any trailer automatically. The system pairs and reads all wheel positions in real-time. With our drop-n-hook feature you can manage your fleet more efficiently, getting your trucks on the road sooner, keeping them on the road longer and saving you both time and money.