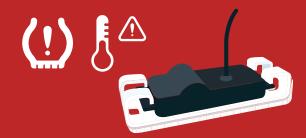

#### Can You Spot The Problem? Valor Can.

When a tire is under-inflated or over-heated, it is **impossible to see with the naked eye** but can have a profound impact on your business. Undetected it can impact productivity and cause costly time delays and serious safety issues. The solution? Proactive Tire Management. Monitoring tire pressure and temperature internally with our system will protect your asset, boost safety, and keep production rolling.

## **Features:**

- Sensors installed securely on the rim
- Measures air Pressure internally
- Measures air Temperature internally
- Real-time monitoring 24/7
- Displays exact tire/axle position
- Telematics integration available