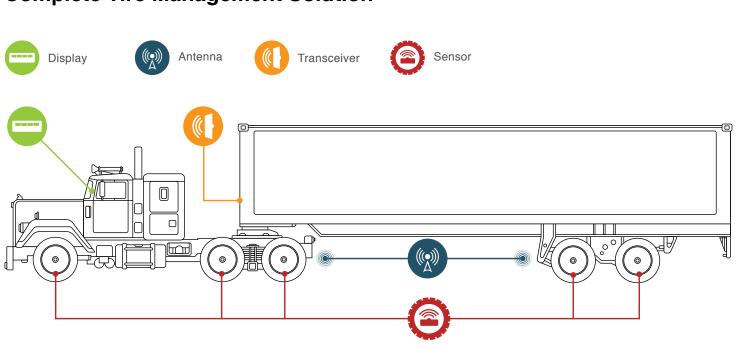

# **Complete Tire Management Solution**

#### Can You Spot The Problem? Valor Can.

When a tire is under-inflated or over-heated, it is **impossible to see with the naked eye** but can have a profound impact on your business. Undetected it can impact productivity and cause costly time delays and serious safety issues. The solution? Proactive Tire Management. Monitoring tire pressure and temperature internally with our system will protect your asset, boost safety, and keep production rolling.

## **Features:**

- Sensors installed securely on the rim
- Measures air Pressure internally
- Measures air Temperature internally
- Real-time monitoring 24/7
- Displays exact tire/axle position
- Telematics integration available